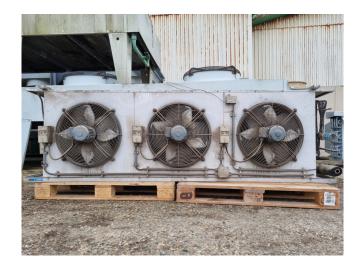

#### **Used Helpman LX 180-E**

Used Helpman LX 18-E evaporator on Freon with electric defrost. Complete with 3 ATB RFT0,25/4-7 fans - 50 Hz - 0,25 kW - 1410 RPM - diameter 508 mm and a total airflow of 17.500 m³/h. \*All components of this used evaporator will be tested on good working, leak free condition (electro engines), coils, bearings) Choosing HOSBV means buying with warranty. We perform a industrial cleaning and rust spots will be covered. Also, we can arrange your shipment.