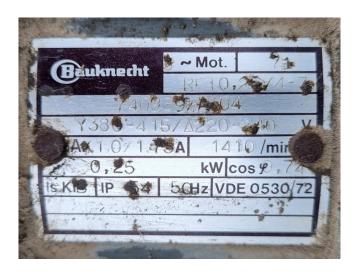

#### **Used Helpman LX 180-E**

Used Helpman LX 18-E evaporator on Freon with electric defrost. Complete with 3 ATB RFT0,25/4-7 fans - 50 Hz - 0,25 kW - 1410 RPM - diameter 508 mm and a total airflow of 17.500 m³/h. \*All components of this used evaporator will be tested on good working, leak free condition (electro engines), coils, bearings) Choosing HOSBV means buying with warranty. We perform a industrial cleaning and rust spots will be covered. Also, we can arrange your shipment.