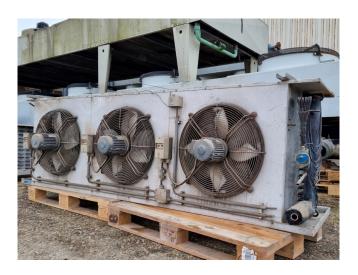

#### **Used Helpman LX 180-E**

Used Helpman LX 18-E evaporator on Freon with electric defrost. Complete with 3 ATB RFT0,25/4-7 fans - 50 Hz - 0,25 kW - 1410 RPM - diameter 508 mm and a total airflow of 17.500 m³/h. \*All components of this used evaporator will be tested on good working, leak free condition (electro engines), coils, bearings) Choosing HOSBV means buying with warranty. We perform a industrial cleaning and rust spots will be covered. Also, we can arrange your shipment.