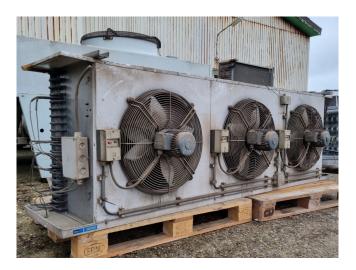

#### **Used Helpman LX 180-E**

Used Helpman LX 18-E evaporator on Freon with electric defrost. Complete with 3 ATB RFT0,25/4-7 fans - 50 Hz - 0,25 kW - 1410 RPM - diameter 508 mm and a total airflow of 17.500 m³/h. \*All components of this used evaporator will be tested on good working, leak free condition (electro engines), coils, bearings) Choosing HOSBV means buying with warranty. We perform a industrial cleaning and rust spots will be covered. Also, we can arrange your shipment.