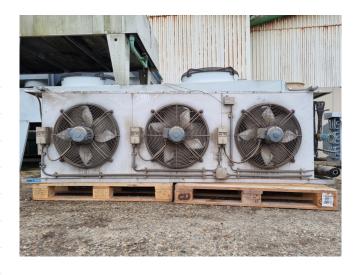

#### **Used Helpman LX 180-E**

Used Helpman LX 18-E evaporator on Freon with electric defrost. Complete with 3 ATB RFT0,25/4-7 fans - 50 Hz - 0,25 kW - 1410 RPM - diameter 508 mm and a total airflow of 17.500 m³/h. \*All components of this used evaporator will be tested on good working, leak free condition (electro engines), coils, bearings) Choosing HOSBV means buying with warranty. We perform a industrial cleaning and rust spots will be covered. Also, we can arrange your shipment.