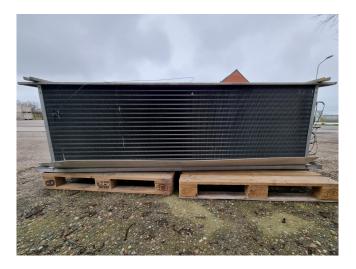

#### **Used Helpman LX 180-E**

Used Helpman LX 18-E evaporator on Freon with electric defrost. Complete with 3 ATB RFT0,25/4-7 fans - 50 Hz - 0,25 kW - 1410 RPM - diameter 508 mm and a total airflow of 17.500 m³/h. \*All components of this used evaporator will be tested on good working, leak free condition (electro engines), coils, bearings) Choosing HOSBV means buying with warranty. We perform a industrial cleaning and rust spots will be covered. Also, we can arrange your shipment.