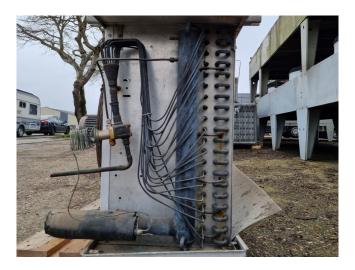

#### **Used Helpman LX 180-E**

Used Helpman LX 18-E evaporator on Freon with electric defrost. Complete with 3 ATB RFT0,25/4-7 fans - 50 Hz - 0,25 kW - 1410 RPM - diameter 508 mm and a total airflow of 17.500 m³/h. \*All components of this used evaporator will be tested on good working, leak free condition (electro engines), coils, bearings) Choosing HOSBV means buying with warranty. We perform a industrial cleaning and rust spots will be covered. Also, we can arrange your shipment.