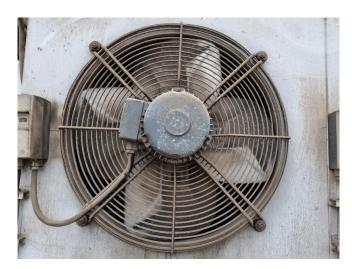

#### **Used Helpman LX 180-E**

Used Helpman LX 18-E evaporator on Freon with electric defrost. Complete with 3 ATB RFT0,25/4-7 fans - 50 Hz - 0,25 kW - 1410 RPM - diameter 508 mm and a total airflow of 17.500 m³/h. \*All components of this used evaporator will be tested on good working, leak free condition (electro engines), coils, bearings) Choosing HOSBV means buying with warranty. We perform a industrial cleaning and rust spots will be covered. Also, we can arrange your shipment.