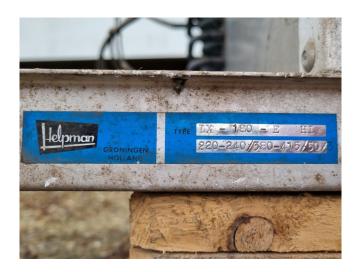

### **Specifications**

| Brand           | Helpman         |
|-----------------|-----------------|
| Туре            | LX 180-E        |
| kW              | 29,3            |
| Refrigerant     | Freon           |
| Number of Fans  | 3               |
| Fin Space in mm | 7               |
| Defrosting      | Electric        |
| m³/h            | 17.500          |
| Sizes           | 2640x720x830 mm |
|                 | (LxWxH)         |
| Volume          | 39,8 dm³        |
| Weight          | 186 kg          |
| Stock           | 1               |

#### **Used Helpman LX 180-E**

Used Helpman LX 18-E evaporator on Freon with electric defrost. Complete with 3 ATB RFT0,25/4-7 fans - 50 Hz - 0,25 kW - 1410 RPM - diameter 508 mm and a total airflow of 17.500 m³/h. \*All components of this used evaporator will be tested on good working, leak free condition (electro engines), coils, bearings) Choosing HOSBV means buying with warranty. We perform a industrial cleaning and rust spots will be covered. Also, we can arrange your shipment.