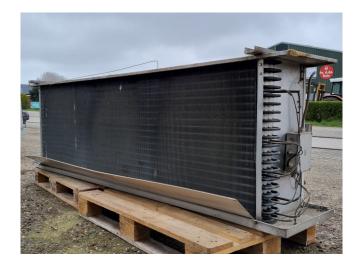

#### **Used Helpman LX 180-E**

Used Helpman LX 18-E evaporator on Freon with electric defrost. Complete with 3 ATB RFT0,25/4-7 fans - 50 Hz - 0,25 kW - 1410 RPM - diameter 508 mm and a total airflow of 17.500 m³/h. \*All components of this used evaporator will be tested on good working, leak free condition (electro engines), coils, bearings) Choosing HOSBV means buying with warranty. We perform a industrial cleaning and rust spots will be covered. Also, we can arrange your shipment.