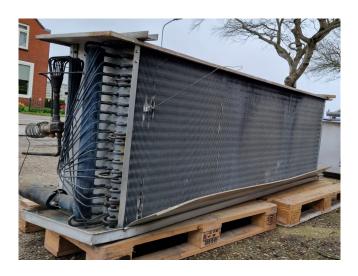

#### **Used Helpman LX 180-E**

Used Helpman LX 18-E evaporator on Freon with electric defrost. Complete with 3 ATB RFT0,25/4-7 fans - 50 Hz - 0,25 kW - 1410 RPM - diameter 508 mm and a total airflow of 17.500 m³/h. \*All components of this used evaporator will be tested on good working, leak free condition (electro engines), coils, bearings) Choosing HOSBV means buying with warranty. We perform a industrial cleaning and rust spots will be covered. Also, we can arrange your shipment.